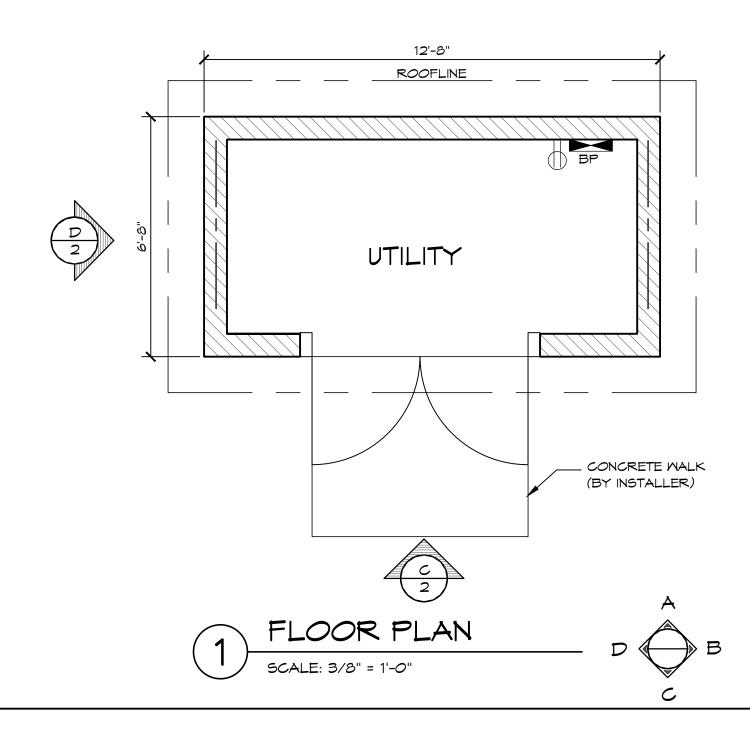

| LEGEND |                         |                   |
|--------|-------------------------|-------------------|
| SYMBOL | DESCRIPTION             | AREA/<br>QUANTITY |
|        | GABLE VENT              | 2                 |
|        | EXTERIOR WALL LIGHTS    | 2                 |
|        | INTERIOR CEILING LIGHTS | 1                 |
| Ŷ      | ELECTRICAL OUTLET       | 1                 |

THESE PLAN VIEW AND ELEVATION DRAWINGS ARE A PRELIMINARY ARCHITECTURAL REPRESENTATION OF THE BUILDING. ALL DIMENSIONS, FEATURES AND COMPONENTS SHOWN ON THESE PRELIMINARY DRAWINGS MAY OR MAY NOT BE PART OF THE QUOTE. PLEASE REFER TO THE "SCOPE OF SUPPLY AND SERVICES" LETTER PROVIDED WITH YOUR QUOTE FOR ROMTEC'S PROPOSED SCOPE OF SUPPLY.