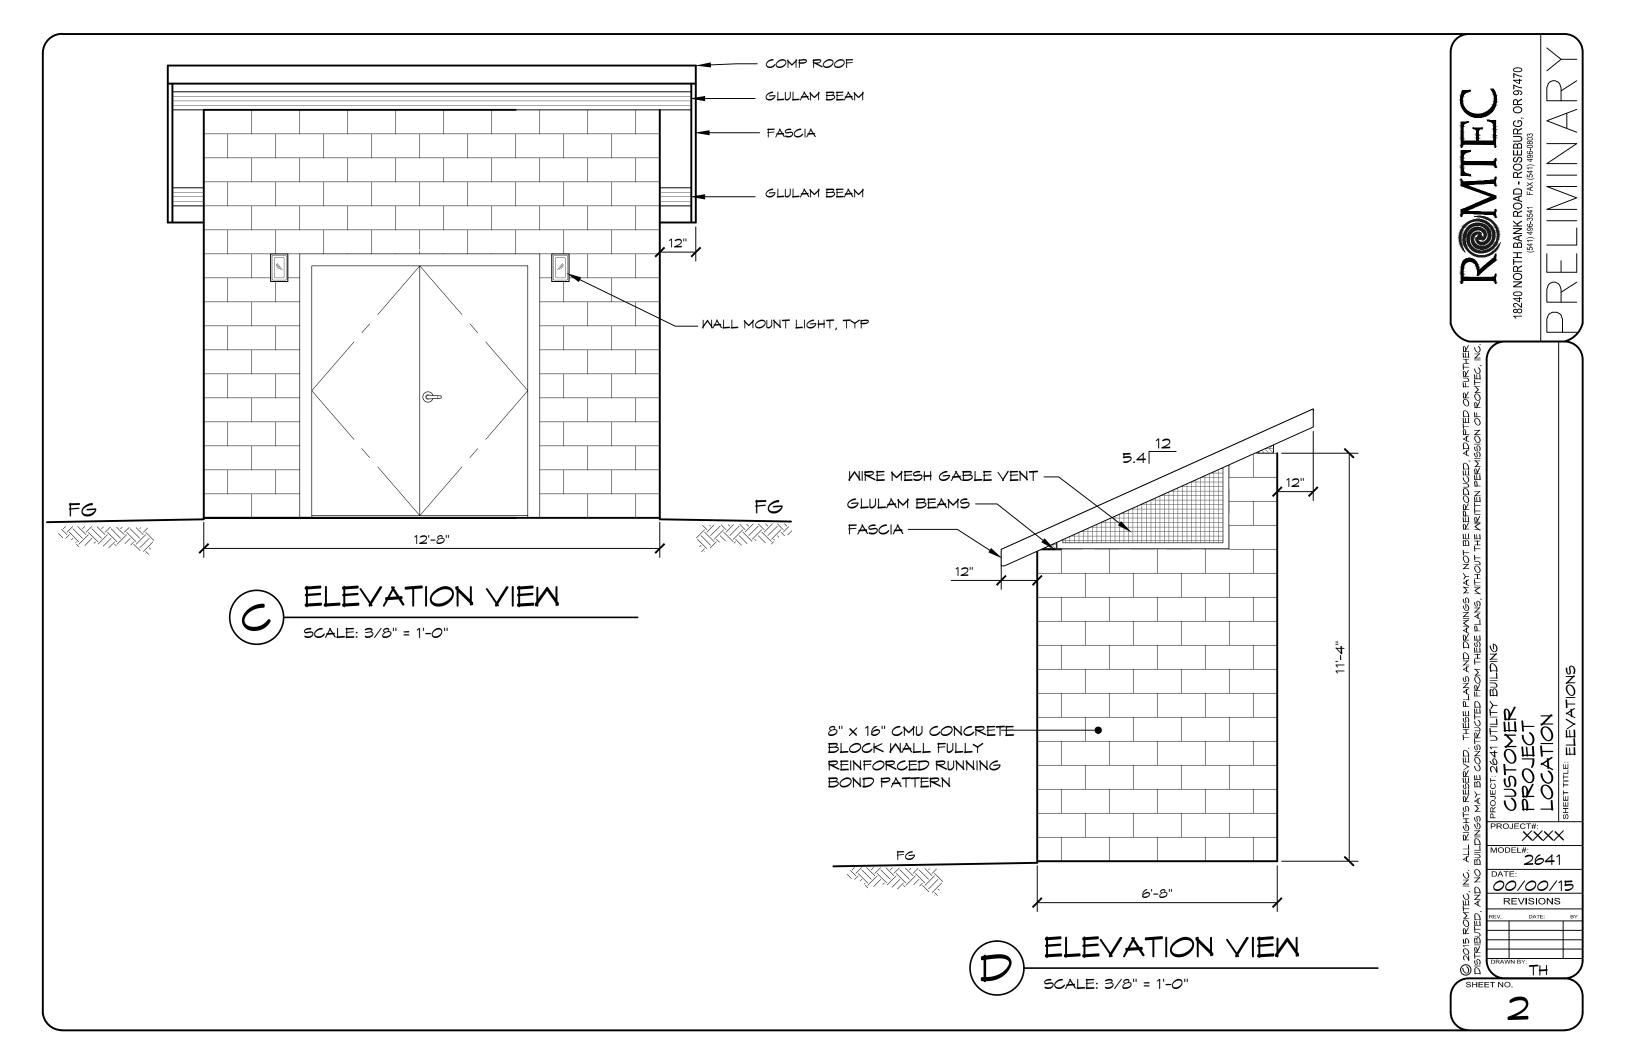

8" REINFORCED CONCRETE MASONRY BLOCK WALL WITH MORTAR JOINTS. GROUTED SOLID ALL CELLS RUNNING BOND PATTERN.

## WALL TYPE SCHEDULE